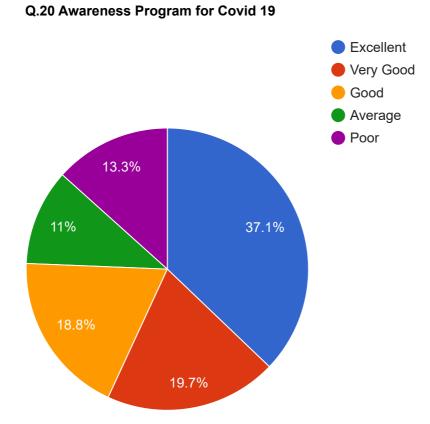

mass

(Dr. M.R. Kaushal) Principal Govt. Kamla Raja Girls P.G. Auto. College Gwalior (M.P.)

|       | 402<br>236 |
|-------|------------|
| e     | 286        |
| TOTAL | 2143       |

Dart >>

(Dr. M.R. Kaushal) Principal Govt. Kamla Raja Girls P.G. Auto. College Gwalior (M.P.)