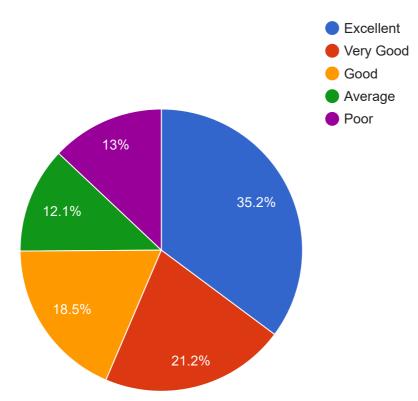

## Q.2 How well teachers presented lecture content in the class?

| TOTAL     | 2143 |
|-----------|------|
| Poor      | 263  |
| Average   | 276  |
| Good      | 391  |
| Very Good | 453  |
| Excellent | 760  |

and my

(Dr. M.R. Kaushal) Principal Govt. Kamla Raja Girls P.G. Auto. College Gwalior (M.P.)

Q.3 What is the assessment of facilities of self-financed courses by students?

| Excellent | 754  |
|-----------|------|
| Very Good | 468  |
| Good      | 413  |
| Average   | 249  |
| Poor      | 259  |
| TOTAL     | 2143 |