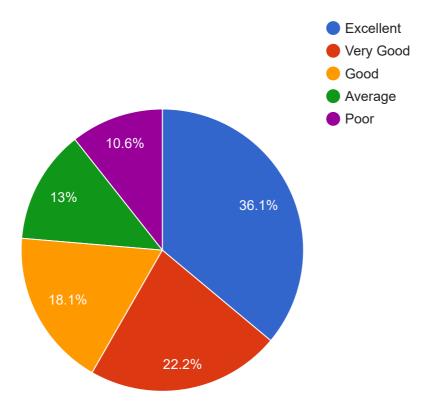

gur ->

(Dr. M.R. Kaushal) Principal Govt. Kamla Raja Girls P.G. Auto. College Gwalior (M.P.)

| Excellent | 755  |
|-----------|------|
| Very Good | 445  |
| Good      | 375  |
| Average   | 290  |
| Poor      | 278  |
| TOTAL     | 2143 |

and my

(Dr. M.R. Kaushal) Principal Govt. Kamla Raja Girls P.G. Auto. College Gwalior (M.P.)

Q.5 What is the students opinion about Infrastructural Facilities in the college?

| Excellent | 811  |
|-----------|------|
| Very Good | 408  |
| Good      | 393  |
| Average   | 259  |
| Poor      | 272  |
| TOTAL     | 2143 |