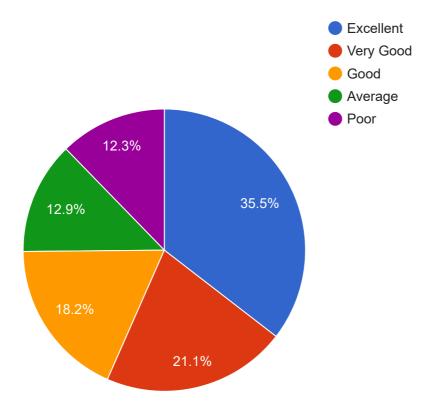

## Q.2 How well teachers presented lecture content in the class?

| TOTAL     | 2143 |
|-----------|------|
| Poor      | 263  |
| Average   | 276  |
| Good      | 391  |
| Very Good | 453  |
| Excellent | 760  |