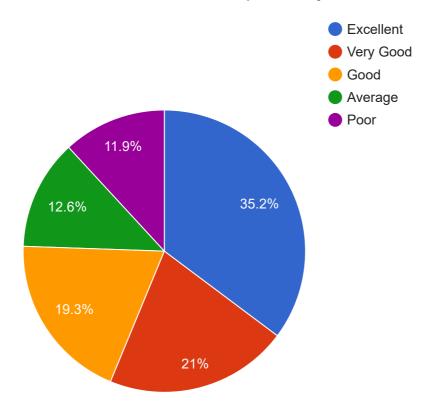

and my

(Dr. M.R. Kaushal) Principal Govt. Kamla Raja Girls P.G. Auto. College Gwalior (M.P.)

Q.3 What is the assessment of facilities of self-financed courses by students?

| Excellent | 754  |
|-----------|------|
| Very Good | 468  |
| Good      | 413  |
| Average   | 249  |
| Poor      | 259  |
| TOTAL     | 2143 |