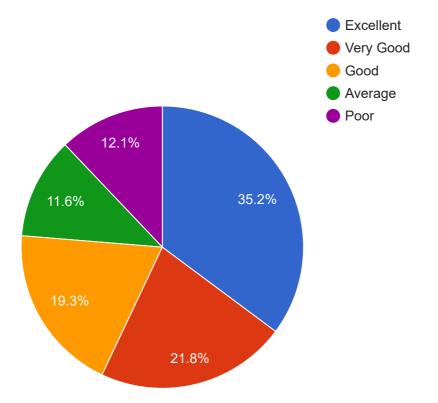

and my

(Dr. M.R. Kaushal) Principal Govt. Kamla Raja Girls P.G. Auto. College Gwalior (M.P.)

Q.3 What is the assessment of facilities of self-financed courses by students?

| Excellent | 754  |
|-----------|------|
| Very Good | 468  |
| Good      | 413  |
| Average   | 249  |
| Poor      | 259  |
| TOTAL     | 2143 |