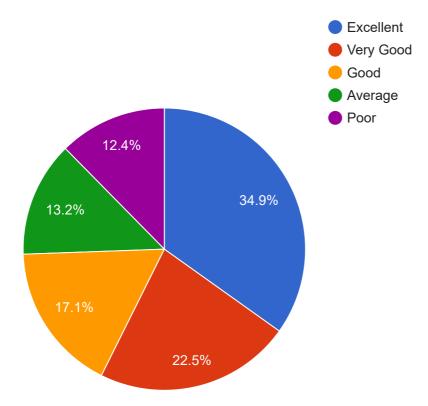

## Q.2 How well teachers presented lecture content in the class?

| TOTAL     | 2143 |
|-----------|------|
| Poor      | 263  |
| Average   | 276  |
| Good      | 391  |
| Very Good | 453  |
| Excellent | 760  |