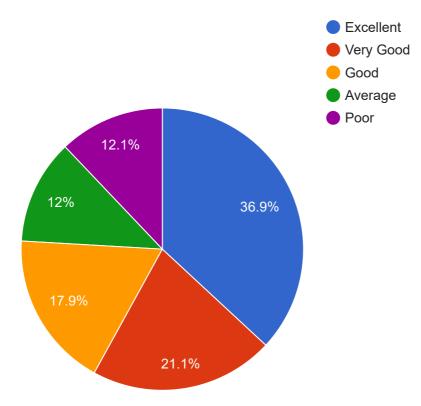

and my

(Dr. M.R. Kaushal) Principal Govt. Kamla Raja Girls P.G. Auto. College Gwalior (M.P.)

Q.3 What is the assessment of facilities of self-financed courses by students?

| Excellent | 754  |
|-----------|------|
| Very Good | 468  |
| Good      | 413  |
| Average   | 249  |
| Poor      | 259  |
| TOTAL     | 2143 |