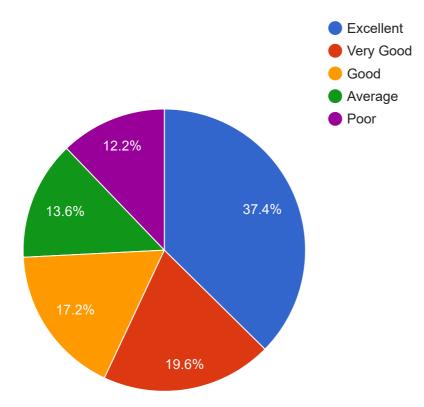

gur ->

(Dr. M.R. Kaushal) Principal Govt. Kamla Raja Girls P.G. Auto. College Gwalior (M.P.)

| Excellent | 755  |
|-----------|------|
| Very Good | 445  |
| Good      | 375  |
| Average   | 290  |
| Poor      | 278  |
| TOTAL     | 2143 |