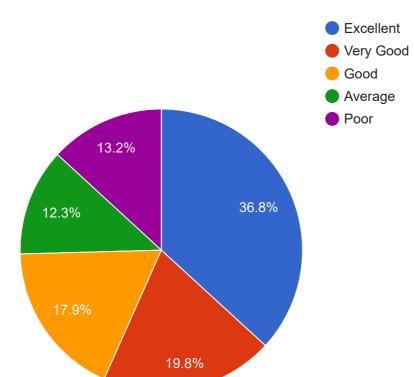

and my

(Dr. M.R. Kaushal) Principal Govt. Kamla Raja Girls P.G. Auto. College Gwalior (M.P.)

Q.3 What is the assessment of facilities of self-financed courses by students?

| Excellent | 754  |
|-----------|------|
| Very Good | 468  |
| Good      | 413  |
| Average   | 249  |
| Poor      | 259  |
| TOTAL     | 2143 |