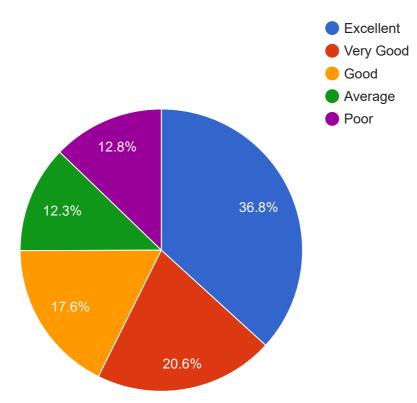

#### Q.1 How was the attitude of the teachers towards students?

| Poor<br>TOTAL | 260<br><b>2143</b> |
|---------------|--------------------|
| Average       | 285                |
| Good          | 373                |
| Very Good     | 456                |
| Excellent     | 769                |

and >>

(Dr. M.R. Kaushal) Principal Govt. Kamla Raja Girls P.G. Auto. College Gwalior (M.P.)