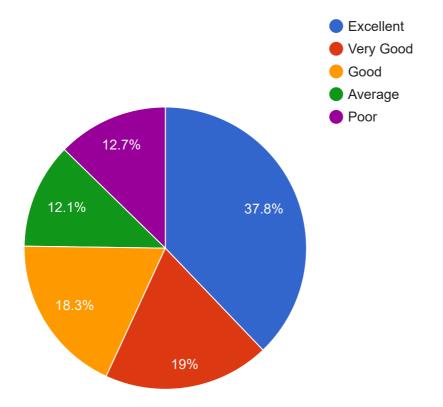

## Q.2 How well teachers presented lecture content in the class?

| TOTAL     | 2143 |
|-----------|------|
| Poor      | 263  |
| Average   | 276  |
| Good      | 391  |
| Very Good | 453  |
| Excellent | 760  |