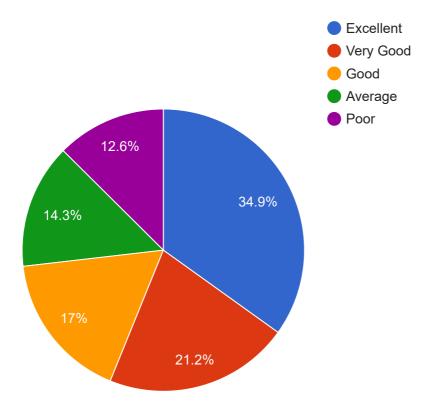

#### Q.1 How was the attitude of the teachers towards students?

| Poor<br>TOTAL | 260<br><b>2143</b> |
|---------------|--------------------|
| Average       | 285                |
| Good          | 373                |
| Very Good     | 456                |
| Excellent     | 769                |