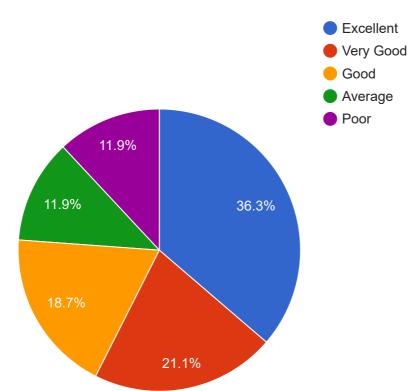

mass

(Dr. M.R. Kaushal) Principal Govt. Kamla Raja Girls P.G. Auto. College Gwalior (M.P.)

|       | 402<br>236 |
|-------|------------|
| e     | 286        |
| TOTAL | 2143       |

Dart >>

(Dr. M.R. Kaushal) Principal Govt. Kamla Raja Girls P.G. Auto. College Gwalior (M.P.)