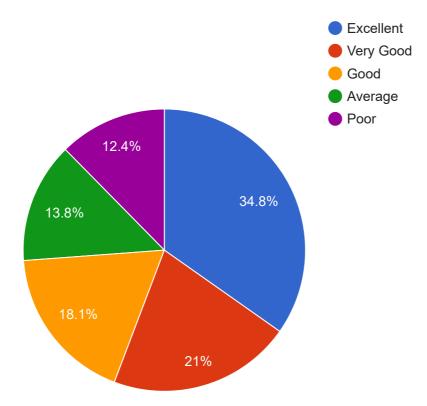

and my

(Dr. M.R. Kaushal) Principal Govt. Kamla Raja Girls P.G. Auto. College Gwalior (M.P.)

Q.3 What is the assessment of facilities of self-financed courses by students?

| Excellent | 754  |
|-----------|------|
| Very Good | 468  |
| Good      | 413  |
| Average   | 249  |
| Poor      | 259  |
| TOTAL     | 2143 |

gur ->

(Dr. M.R. Kaushal) Principal Govt. Kamla Raja Girls P.G. Auto. College Gwalior (M.P.)

| Excellent | 755  |
|-----------|------|
| Very Good | 445  |
| Good      | 375  |
| Average   | 290  |
| Poor      | 278  |
| TOTAL     | 2143 |