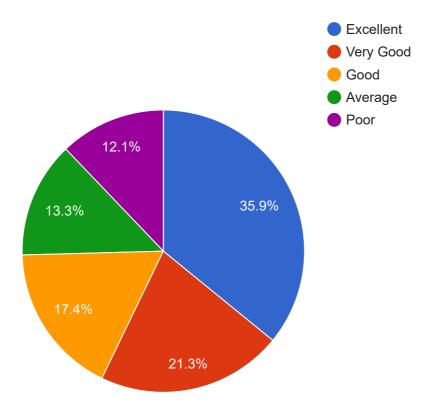

#### Q.1 How was the attitude of the teachers towards students?

| Poor<br>TOTAL | 260<br><b>2143</b> |
|---------------|--------------------|
| Average       | 285                |
| Good          | 373                |
| Very Good     | 456                |
| Excellent     | 769                |