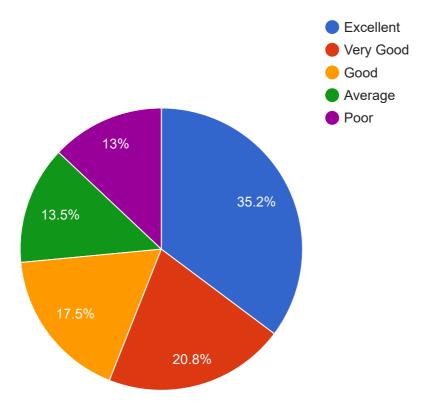

#### Q.1 How was the attitude of the teachers towards students?

| Poor<br>TOTAL | 260<br><b>2143</b> |
|---------------|--------------------|
| Average       | 285                |
| Good          | 373                |
| Very Good     | 456                |
| Excellent     | 769                |