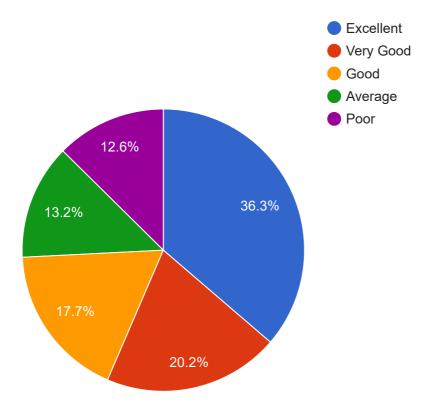

#### Q.1 How was the attitude of the teachers towards students?

| Poor<br>TOTAL | 260<br><b>2143</b> |
|---------------|--------------------|
| Average       | 285                |
| Good          | 373                |
| Very Good     | 456                |
| Excellent     | 769                |