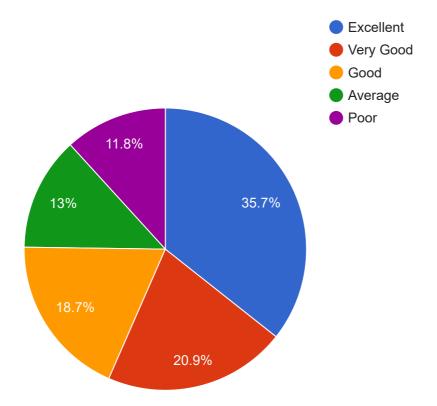

## Q.2 How well teachers presented lecture content in the class?

| TOTAL     | 2143 |
|-----------|------|
| Poor      | 263  |
| Average   | 276  |
| Good      | 391  |
| Very Good | 453  |
| Excellent | 760  |