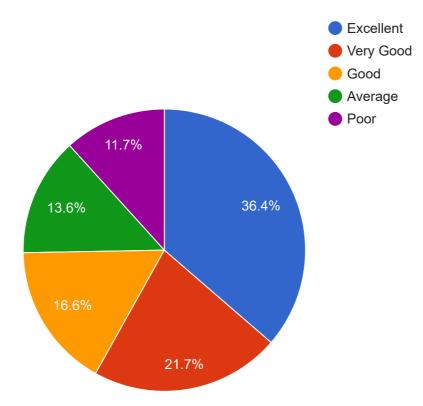

gur ->

(Dr. M.R. Kaushal) Principal Govt. Kamla Raja Girls P.G. Auto. College Gwalior (M.P.)

| Excellent | 755  |
|-----------|------|
| Very Good | 445  |
| Good      | 375  |
| Average   | 290  |
| Poor      | 278  |
| TOTAL     | 2143 |