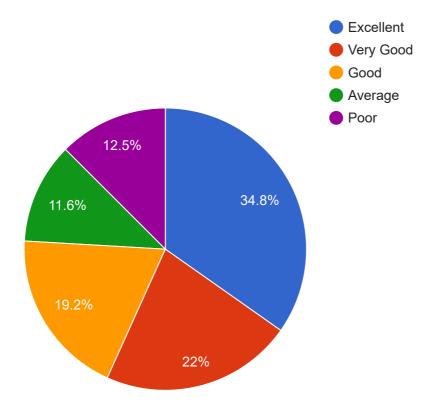

gur ->

(Dr. M.R. Kaushal) Principal Govt. Kamla Raja Girls P.G. Auto. College Gwalior (M.P.)

| Excellent | 755  |
|-----------|------|
| Very Good | 445  |
| Good      | 375  |
| Average   | 290  |
| Poor      | 278  |
| TOTAL     | 2143 |